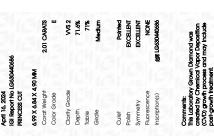

## LABORATORY GROWN DIAMOND REPORT

April 16, 2024

IGI Report Number LG630440686

Description

LABORATORY GROWN DIAMOND

Shape and Cutting Style

PRINCESS CUT

E

Measurements

6.99 X 6.84 X 4.90 MM

**GRADING RESULTS** 

Carat Weight 2.01 CARATS

Color Grade

Clarity Grade VVS 2

# ADDITIONAL GRADING INFORMATION

Polish **EXCELLENT** 

Symmetry **EXCELLENT** 

Fluorescence NONE

Inscription(s) LG630440686

Comments: This Laboratory Grown Diamond was created by Chemical Vapor Deposition (CVD) growth process and may include post-growth treatment.

LG630440686 LABORATORY GROWN

DIAMOND
Shape and Cutting Style PRINCESS CUT

Measurements 6.99 X 6.84 X 4.90 MM

**GRADING RESULTS** 

Carat Weight 2.01 CARATS

Color Grade E

Clarity Grade VV\$ 2

#### ADDITIONAL GRADING INFORMATION

Polish EXCELLENT
Symmetry EXCELLENT

Fluorescence NONE Inscription(s) (G) LG630440686

Comments: This Laboratory Grown Diamond was created by Chemical Vapor Deposition (CVD) growth process and may include post-growth treatment. Type Ila