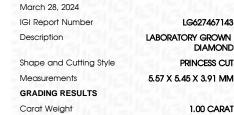

# LABORATORY GROWN DIAMOND REPORT

March 28, 2024

IGI Report Number LG627467143

Description LABORATORY GROWN

DIAMOND

Shape and Cutting Style

PRINCESS CUT 5.57 X 5.45 X 3.91 MM

D

GRADING RESULTS

Measurements

Carat Weight 1.00 CARAT

Color Grade

Clarity Grade VS 1

Cut Grade EXCELLENT