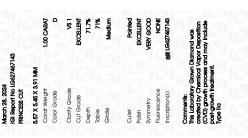

# LABORATORY GROWN DIAMOND REPORT

March 28, 2024

IGI Report Number LG627467143

Description LABORATORY GROWN

DIAMOND

Shape and Cutting Style

PRINCESS CUT 5.57 X 5.45 X 3.91 MM

D

GRADING RESULTS

Measurements

Carat Weight 1.00 CARAT

Color Grade

Clarity Grade VS 1

Cut Grade EXCELLENT

# ADDITIONAL GRADING INFORMATION

Polish **EXCELLENT** 

Symmetry VERY GOOD

Fluorescence NONE

Inscription(s) (3) LG627467143

Comments: This Laboratory Grown Diamond was created by Chemical Vapor Deposition (CVD) growth process and may include post-growth treatment.