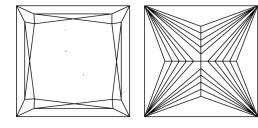

ion at igi.org

LG626454205

DIAMOND

71%

LABORATORY GROWN

March 12, 2024

Description

Slightly

Thick

IGI Report Number

# **ELECTRONIC COPY**

# LABORATORY GROWN DIAMOND REPORT

March 12, 2024

IGI Report Number LG626454205

LABORATORY GROWN Description

DIAMOND

E

Shape and Cutting Style PRINCESS CUT

Measurements 7.01 X 6.93 X 4.92 MM

### **GRADING RESULTS**

Carat Weight 2.05 CARATS

Color Grade

Clarity Grade VS 2

Cut Grade **EXCELLENT** 

# ADDITIONAL GRADING INFORMATION

Polish **EXCELLENT** 

**EXCELLENT** Symmetry

NONE Fluorescence

1/5/1 LG626454205 Inscription(s)

Comments: This Laboratory Grown Diamond was created by Chemical Vapor Deposition (CVD) growth process and may include post-growth treatment.

Type IIa

### **PROPORTIONS**



#### **CLARITY CHARACTERISTICS**



# **KEY TO SYMBOLS**

Red symbols indicate internal characteristics. Green symbols indicate external characteristics.

### **GRADING SCALES**

DEFGHIJ

### CLARITY

| IF                     | VVS <sup>1-2</sup>             | VS <sup>1-2</sup>         | SI 1-2               | I 1 - 3  |
|------------------------|--------------------------------|---------------------------|----------------------|----------|
| Internally<br>Flawless | Very Very<br>Slightly Included | Very<br>Slightly Included | Slightly<br>Included | Included |
| COLOR                  |                                |                           |                      |          |

Faint

Very Light

Light



Sample Image Used



© IGI 2020, International Gemological Institute

FD - 10 20





# ADDITIONAL GRADING INFORMATI