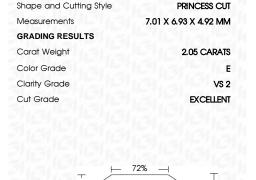

# LABORATORY GROWN DIAMOND REPORT

March 12, 2024

IGI Report Number LG626454205

LABORATORY GROWN Description

DIAMOND

E

Shape and Cutting Style PRINCESS CUT

Measurements 7.01 X 6.93 X 4.92 MM

### **GRADING RESULTS**

Carat Weight 2.05 CARATS

Color Grade

Clarity Grade VS 2

Cut Grade **EXCELLENT** 