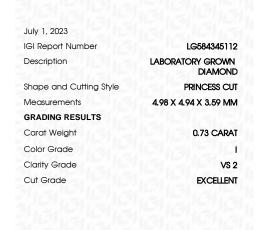

## LABORATORY GROWN DIAMOND REPORT

July 1, 2023

IGI Report Number

LG584345112

Description

LABORATORY GROWN
DIAMOND

Shape and Cutting Style

Measurements

4.98 X 4.94 X 3.59 MM

#### **GRADING RESULTS**

| CRADING REGOLIO |            |
|-----------------|------------|
| Carat Weight    | 0.73 CARAT |
| Color Grade     | 빗려뚫빛       |
| Clarity Grade   | VS 2       |
| Cut Grade       | EXCELLENT  |