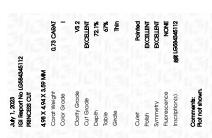

## LABORATORY GROWN DIAMOND REPORT

July 1, 2023

IGI Report Number

LG584345112

Description

LABORATORY GROWN
DIAMOND

Shape and Cutting Style

Measurements

4.98 X 4.94 X 3.59 MM

#### **GRADING RESULTS**

| CRADING REGOLIO |            |
|-----------------|------------|
| Carat Weight    | 0.73 CARAT |
| Color Grade     | 빗려뚫빛       |
| Clarity Grade   | VS 2       |
| Cut Grade       | EXCELLENT  |

# ADDITIONAL GRADING INFORMATION

Comments: Plot not shown.

| Polish         | EXCELLENT      |
|----------------|----------------|
|                |                |
| Symmetry       | EXCELLENT      |
| Fluorescence   | NONE           |
|                |                |
| Inscription(s) | (倒 LG584345112 |