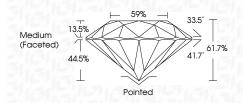

## PROPORTIONS

| April 25, 2024                 |                          |  |  |  |
|--------------------------------|--------------------------|--|--|--|
| IGI Report Number              | LG632403346              |  |  |  |
| Description                    | LABORATORY GROWN DIAMOND |  |  |  |
| Shape and Cutting Style        | ROUND BRILLIANT          |  |  |  |
| Measurements                   | 7.46 - 7.49 X 4.61 MM    |  |  |  |
| GRADING RESULTS                |                          |  |  |  |
| Carat Weight                   | 1.56 CARAT               |  |  |  |
| Color Grade                    | I CIUSI SI CIUS          |  |  |  |
| Clarity Grade                  | VVS 2                    |  |  |  |
| Cut Grade                      | EXCELLENT                |  |  |  |
| ADDITIONAL GRADING INFORMATION |                          |  |  |  |
| Polish                         | EXCELLENT                |  |  |  |
| Symmetry                       | EXCELLENT                |  |  |  |