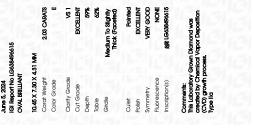

### LABORATORY GROWN DIAMOND REPORT

June 5, 2024

| IGI Report Number       | LG638496615              |
|-------------------------|--------------------------|
| Description             | LABORATORY GROWN DIAMOND |
| Shape and Cutting Style | OVAL BRILLIANT           |
| Measurements            | 10.45 X 7.30 X 4.31 MM   |
| GRADING RESULTS         |                          |
| Carat Weight            | 2.03 CARATS              |
| Color Grade             | E                        |
| Clarity Grade           | VS 1                     |
| Cut Grade               | EXCELLENT                |
| ADDITIONAL GRADING I    | NFORMATION               |
| Polish                  | EXCELLENT                |

| Polish                             | EXCELLENI       |
|------------------------------------|-----------------|
| Symmetry                           | VERY GOOD       |
| Fluorescence                       | NONE            |
| Inscription(s)                     | 1G1 LG638496615 |
| Canana anta, This Lala avaitan ( C |                 |

Comments: This Laboratory Grown Diamond was created by Chemical Vapor Deposition (CVD) growth process. Type IIa LG638496615 Report verification at igi.org

# June 5, 2024

| IGI Report Number    | LG638496615              |
|----------------------|--------------------------|
| Description          | LABORATORY GROWN DIAMOND |
| Shape and Cutting St | vie OVAL BRILLIANT       |
| Measurements         | 10.45 X 7.30 X 4.31 MM   |
| GRADING RESULTS      |                          |
| Carat Weight         | 2.03 CARATS              |
| Color Grade          | E                        |
| Clarity Grade        | VS 1                     |
| Cut Grade            | EXCELLENT                |
|                      |                          |

#### ADDITIONAL GRADING INFORMATION

| Polish                                                                        | EXCELLENT        |
|-------------------------------------------------------------------------------|------------------|
| Symmetry                                                                      | VERY GOOD        |
| Fluorescence                                                                  | NONE             |
| Inscription(s)                                                                | 1671 LG638496615 |
| Comments: This Laboratory<br>created by Chemical Vapo<br>process.<br>Type IIa |                  |