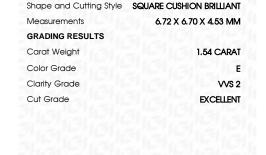

## LABORATORY GROWN DIAMOND REPORT

March 14, 2024

IGI Report Number LG626456231

LABORATORY GROWN Description

DIAMOND

Shape and Cutting Style SQUARE CUSHION BRILLIANT

Measurements 6.72 X 6.70 X 4.53 MM

# **GRADING RESULTS**

1.54 CARAT Carat Weight

Color Grade

Clarity Grade VVS 2

Cut Grade **EXCELLENT** 