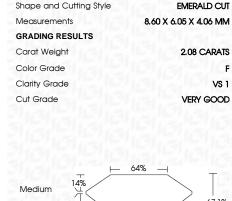

# **KEY TO SYMBOLS**

Red symbols indicate internal characteristics. Green symbols indicate external characteristics.

### **GRADING SCALES**

DEFGHIJ

### CLARITY

| IF                     | VVS <sup>1-2</sup>             | VS <sup>1-2</sup>         | SI 1-2               | I <sup>1-3</sup> |
|------------------------|--------------------------------|---------------------------|----------------------|------------------|
| Internally<br>Flawless | Very Very<br>Slightly Included | Very<br>Slightly Included | Slightly<br>Included | Included         |
| COLOR                  |                                |                           |                      |                  |

Faint

Very Light

Light



Sample Image Used





© IGI 2020, International Gemological Institute

FD - 10 20





March 6, 2024

Description

IGI Report Number

# ADDITIONAL GRADING INFORMATION

48.5%

| Polish   | EXCELLEN |
|----------|----------|
| Symmetry | EXCELLEN |

Fluorescence NONE (159) LG625469701 Inscription(s)

Long

Comments: This Laboratory Grown Diamond was created by Chemical Vapor Deposition (CVD) growth process and may include post-growth treatment.





www.igi.org