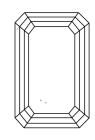

LG625469701 Report verification at igi.org

LG625469701

DIAMOND

VS 1

67.1%

LABORATORY GROWN

# **ELECTRONIC COPY**

# LABORATORY GROWN DIAMOND REPORT

March 6, 2024

IGI Report Number LG625469701

Description

LABORATORY GROWN DIAMOND

Shape and Cutting Style

**EMERALD CUT** 

Measurements

8.60 X 6.05 X 4.06 MM

### **GRADING RESULTS**

Carat Weight 2.08 CARATS

Color Grade

VS 1

Cut Grade

Clarity Grade

**VERY GOOD** 

# ADDITIONAL GRADING INFORMATION

Polish **EXCELLENT** 

**EXCELLENT** Symmetry

NONE Fluorescence

1/到 LG625469701 Inscription(s)

Comments: This Laboratory Grown Diamond was created by Chemical Vapor Deposition (CVD) growth process and may include post-growth treatment.

Type IIa

### **PROPORTIONS**



#### **CLARITY CHARACTERISTICS**





# **KEY TO SYMBOLS**

Red symbols indicate internal characteristics. Green symbols indicate external characteristics.

### **GRADING SCALES**

DEFGHIJ

### CLARITY

| IF                     | VVS <sup>1-2</sup>             | VS <sup>1-2</sup>         | SI 1-2               | I <sup>1-3</sup> |
|------------------------|--------------------------------|---------------------------|----------------------|------------------|
| Internally<br>Flawless | Very Very<br>Slightly Included | Very<br>Slightly Included | Slightly<br>Included | Included         |
| COLOR                  |                                |                           |                      |                  |

Faint

Very Light

Light



Sample Image Used





© IGI 2020, International Gemological Institute

FD - 10 20