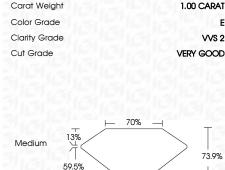

# **CLARITY CHARACTERISTICS**



## **KEY TO SYMBOLS**

Red symbols indicate internal characteristics. Green symbols indicate external characteristics.

## **GRADING SCALES**

DEFGHIJ

## CLARITY

| IF                     | VVS <sup>1-2</sup>             | VS <sup>1-2</sup>         | SI 1-2               | I 1 - 3  |
|------------------------|--------------------------------|---------------------------|----------------------|----------|
| Internally<br>Flawless | Very Very<br>Slightly Included | Very<br>Slightly Included | Slightly<br>Included | Included |
| COLOR                  |                                |                           |                      |          |

Faint

Very Light

Light





Sample Image Used



© IGI 2020, International Gemological Institute

FD - 10 20





#### ADDITIONAL GRADING INFORMATION

EXCELLENT Polish **EXCELLENT** Symmetry

Fluorescence NONE (159) LG627467056 Inscription(s)

Pointed

Comments: This Laboratory Grown Diamond was created by Chemical Vapor Deposition (CVD) growth process and may include post-growth treatment.