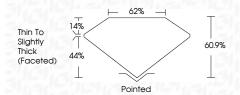

tics.

#### **GRADING SCALES**

#### CLARITY

| IF         | VVS <sup>1-2</sup> | VS <sup>1-2</sup> | SI 1-2   | 11-3     |
|------------|--------------------|-------------------|----------|----------|
| Internally | Very Very          | Very              | Slightly | Included |
| Flawless   | Slightly Included  | Slightly Included | Included |          |

# COLOR

| Е | F | G | Н | I | J | Faint | Very Light | Light |
|---|---|---|---|---|---|-------|------------|-------|
|---|---|---|---|---|---|-------|------------|-------|



Sample Image Used



© IGI 2020, International Gemological Institute

FD - 10 20



Shape and Cutting Style PEAR BRILLIANT
Measurements 9.66 X 5.96 X 3.63 MM
GRADING RESULTS
Carat Weight 1.16 CARAT
Color Grade E
Clarity Grade VVS 2

LG596320908

LABORATORY GROWN



#### ADDITIONAL GRADING INFORMATION

Polish EXCELLENT
Symmetry EXCELLENT

Fluorescence NONE Inscription(s) (G) LG596320908

Comments: This Laboratory Grown Diamond was created by Chemical Vapor Deposition (CVD) growth process and may include post-growth treatment.

Type Ila