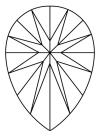

August 21, 2023

Description

IGI Report Number

# LABORATORY GROWN DIAMOND REPORT

# **ELECTRONIC COPY**

### LABORATORY GROWN DIAMOND REPORT

August 21, 2023

IGI Report Number LG596320908

Description LABORATORY GROWN

DIAMOND

PEAR BRILLIANT

Shape and Cutting Style

9.66 X 5.96 X 3.63 MM

# **GRADING RESULTS**

Measurements

Carat Weight 1.16 CARAT

Color Grade

Clarity Grade VVS 2

#### ADDITIONAL GRADING INFORMATION

Polish **EXCELLENT** 

Symmetry **EXCELLENT** 

Fluorescence NONE

Inscription(s) (3) LG596320908

Comments: This Laboratory Grown Diamond was created by Chemical Vapor Deposition (CVD) growth

process and may include post-growth treatment.

Type IIa

#### **PROPORTIONS**



#### **CLARITY CHARACTERISTICS**





## **KEY TO SYMBOLS**

Red symbols indicate internal characteristics. Green symbols indicate external characteristics.

#### **GRADING SCALES**

#### CLARITY

| IF         | VVS <sup>1-2</sup> | VS <sup>1-2</sup> | SI 1-2   | 11-3     |
|------------|--------------------|-------------------|----------|----------|
| Internally | Very Very          | Very              | Slightly | Included |
| Flawless   | Slightly Included  | Slightly Included | Included |          |

# COLOR

| Е | F | G | Н | I | J | Faint | Very Light | Light |
|---|---|---|---|---|---|-------|------------|-------|
|---|---|---|---|---|---|-------|------------|-------|



Sample Image Used



© IGI 2020, International Gemological Institute

FD - 10 20



Shape and Cutting Style PEAR BRILLIANT
Measurements 9.66 X 5.96 X