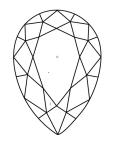

### LABORATORY GROWN DIAMOND REPORT

August 21, 2023

IGI Report Number LG596320908

Description LABORATORY GROWN

DIAMOND

PEAR BRILLIANT

Shape and Cutting Style

9.66 X 5.96 X 3.63 MM

# **GRADING RESULTS**

Measurements

Carat Weight 1.16 CARAT

Color Grade

Clarity Grade VVS 2

#### **CLARITY CHARACTERISTICS**