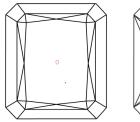

## LABORATORY GROWN DIAMOND REPORT

August 28, 2023

IGI Report Number LG597379022

LABORATORY GROWN Description

DIAMOND

Shape and Cutting Style CUT CORNERED RECTANGULAR

MODIFIED BRILLIANT

7.84 X 5.38 X 3.59 MM Measurements

### **PROPORTIONS**