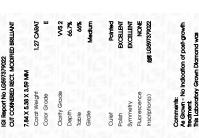

## LABORATORY GROWN DIAMOND REPORT

August 28, 2023

IGI Report Number LG597379022

LABORATORY GROWN Description

DIAMOND

Shape and Cutting Style CUT CORNERED RECTANGULAR

MODIFIED BRILLIANT

7.84 X 5.38 X 3.59 MM Measurements

## **GRADING RESULTS**

Carat Weight **1.27 CARAT** 

E Color Grade

Clarity Grade VVS 2

### ADDITIONAL GRADING INFORMATION

Polish **EXCELLENT** 

**EXCELLENT** Symmetry

NONE Fluorescence

1⑤ LG597379022 Inscription(s)

Comments: As Grown - No indication of post-growth

This Laboratory Grown Diamond was created by High Pressure High Temperature (HPHT) growth process.

#### ADDITIONAL GRADING INFORMATION **EXCELLENT** Polish

**EXCELLENT** Symmetry Fluorescence NONE (159) LG597379022 Inscription(s)

Comments: As Grown - No indication of post-growth

This Laboratory Grown Diamond was created by High Pressure High Temperature (HPHT) growth process. Type II