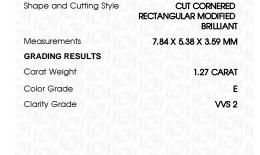

## LABORATORY GROWN DIAMOND REPORT

August 28, 2023

IGI Report Number LG597379022

LABORATORY GROWN Description

DIAMOND

Shape and Cutting Style CUT CORNERED RECTANGULAR

MODIFIED BRILLIANT

7.84 X 5.38 X 3.59 MM Measurements

## **GRADING RESULTS**

Carat Weight **1.27 CARAT** 

E Color Grade

Clarity Grade VVS 2