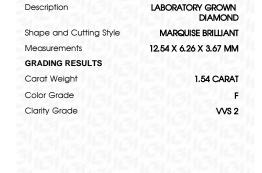

## LABORATORY GROWN DIAMOND REPORT

December 18, 2023

IGI Report Number LG610326663

Description LABORATORY GROWN

DIAMOND

Shape and Cutting Style MARQUISE BRILLIANT

Measurements 12.54 X 6.26 X 3.67 MM

## **GRADING RESULTS**

Carat Weight 1.54 CARAT

Color Grade

Clarity Grade W\$ 2