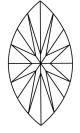

Report verification at igi.org

LG610326663

(159) LG610326663

December 18, 2023

IGI Report Number

# **ELECTRONIC COPY**

## LABORATORY GROWN DIAMOND REPORT

December 18, 2023

IGI Report Number LG610326663

Description LABORATORY GROWN

DIAMOND

Shape and Cutting Style MARQUISE BRILLIANT

Measurements 12.54 X 6.26 X 3.67 MM

## **GRADING RESULTS**

Carat Weight 1.54 CARAT

Color Grade

Clarity Grade W\$ 2

## ADDITIONAL GRADING INFORMATION

Polish **EXCELLENT** 

Symmetry **EXCELLENT** 

Fluorescence NONE

Inscription(s) (3) LG610326663

Comments: This Laboratory Grown Diamond was created by Chemical Vapor Deposition (CVD) growth process and may include post-growth treatment.

Type IIa

## **PROPORTIONS**



#### CLARITY CHARACTERISTICS





## **KEY TO SYMBOLS**

Red symbols indicate internal characteristics. Green symbols indicate external characteristics.

## **GRADING SCALES**

DEFGHIJ

## CLARITY

| IF                     | VVS <sup>1-2</sup>             | VS <sup>1-2</sup>         | SI 1-2               | I <sup>1-3</sup> |
|------------------------|--------------------------------|---------------------------|----------------------|------------------|
| Internally<br>Flawless | Very Very<br>Slightly Included | Very<br>Slightly Included | Slightly<br>Included | Included         |
| COLOR                  |                                |                           |                      |                  |

Faint

Very Light

Light



Sample Image Used



© IGI 2020, International Gemological Institute

FD - 10 20