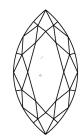

## LABORATORY GROWN DIAMOND REPORT

December 18, 2023

IGI Report Number LG610326663

Description LABORATORY GROWN

DIAMOND

Shape and Cutting Style MARQUISE BRILLIANT

Measurements 12.54 X 6.26 X 3.67 MM

#### CLARITY CHARACTERISTICS

## **KEY TO SYMBOLS**

Red symbols indicate internal characteristics. Green symbols indicate external characteristics.