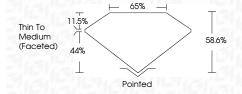

## **KEY TO SYMBOLS**

Red symbols indicate internal characteristics. Green symbols indicate external characteristics.

## **GRADING SCALES**

DEFGHIJ

## CLARITY

| IF                     | VVS <sup>1-2</sup>             | VS <sup>1-2</sup>         | SI 1-2               | I <sup>1-3</sup> |
|------------------------|--------------------------------|---------------------------|----------------------|------------------|
| Internally<br>Flawless | Very Very<br>Slightly Included | Very<br>Slightly Included | Slightly<br>Included | Included         |
| COLOR                  |                                |                           |                      |                  |

Faint

Very Light

Light



Sample Image Used



© IGI 2020, International Gemological Institute

FD - 10 20







## ADDITIONAL GRADING INFORMATION

Inscription(s)

| Polish       | EXCELLEN |
|--------------|----------|
| Symmetry     | EXCELLEN |
| Fluorescence | NON      |

Comments: This Laboratory Grown Diamond was created by Chemical Vapor Deposition (CVD) growth process and may include post-growth treatment.

Type IIa





www.igi.org