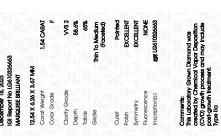

## LABORATORY GROWN DIAMOND REPORT

December 18, 2023

IGI Report Number LG610326663

Description LABORATORY GROWN

DIAMOND

Shape and Cutting Style MARQUISE BRILLIANT

Measurements 12.54 X 6.26 X 3.67 MM

## **GRADING RESULTS**

Carat Weight 1.54 CARAT

Color Grade

Clarity Grade W\$ 2

## ADDITIONAL GRADING INFORMATION

Polish **EXCELLENT** 

Symmetry **EXCELLENT** 

Fluorescence NONE

Inscription(s) (3) LG610326663

Comments: This Laboratory Grown Diamond was created by Chemical Vapor Deposition (CVD) growth process and may include post-growth treatment.

## ADDITIONAL GRADING INFORMATION

Inscription(s)

| Polish       | EXCELLEN |
|--------------|----------|
| Symmetry     | EXCELLEN |
| Fluorescence | NON      |

Comments: This Laboratory Grown Diamond was created by Chemical Vapor Deposition (CVD) growth process and may include post-growth treatment.

Type IIa

www.igi.org