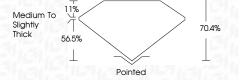

MBOLS**

Red symbols indicate internal characteristics. Green symbols indicate external characteristics.

### **GRADING SCALES**

### CLARITY

| IF                     | VVS 1-2                        | VS <sup>1-2</sup>         | SI 1-2               | I <sup>1-3</sup> |
|------------------------|--------------------------------|---------------------------|----------------------|------------------|
| Internally<br>Flawless | Very Very<br>Slightly Included | Very<br>Slightly Included | Slightly<br>Included | Included         |

#### COLOR

| Ε | F | G | Н | I | J | Faint | Very Light | Light |
|---|---|---|---|---|---|-------|------------|-------|
|---|---|---|---|---|---|-------|------------|-------|



Sample Image Used



© IGI 2020, International Gemological Institute

FD - 10 20







68%

### ADDITIONAL GRADING INFORMATION

| Polish   | EXCELLEN |
|----------|----------|
| Symmetry | EXCELLEN |
|          |          |

Fluorescence (159) LG623462978 Inscription(s)

Comments: This Laboratory Grown Diamond was created by Chemical Vapor Deposition (CVD) growth process and may include post-growth treatment.





www.igi.org