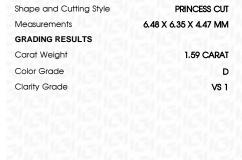

# LABORATORY GROWN DIAMOND REPORT

February 26, 2024

IGI Report Number LG623462978

Description

LABORATORY GROWN DIAMOND

Shape and Cutting Style

PRINCESS CUT

D

Measurements

6.48 X 6.35 X 4.47 MM

## **GRADING RESULTS**

1.59 CARAT Carat Weight

Color Grade

Clarity Grade VS 1