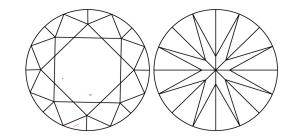

#### **CLARITY CHARACTERISTICS**

**PROPORTIONS** 

LG620400326

DIAMOND

1.17 CARAT

G

VVS 2

**IDEAL** 

## **KEY TO SYMBOLS**

Red symbols indicate internal characteristics. Green symbols indicate external characteristics.