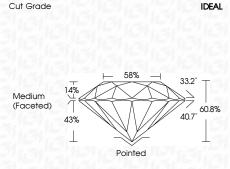

#### **CLARITY CHARACTERISTICS**

**PROPORTIONS** 

LG620400326

DIAMOND

1.17 CARAT

G

VVS 2

**IDEAL** 

**EXCELLENT** 

**EXCELLENT** 

1/5/1 LG620400326

NONE

LABORATORY GROWN

6.78 - 6.81 X 4.13 MM

ROUND BRILLIANT