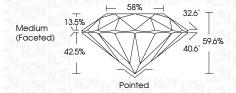

**KEY TO SYMBOLS**

Red symbols indicate internal characteristics. Green symbols indicate external characteristics.

#### **GRADING SCALES**

### CLARITY

| IF                     | VVS <sup>1-2</sup>             | VS <sup>1-2</sup>         | SI 1-2               | I 1-3    |
|------------------------|--------------------------------|---------------------------|----------------------|----------|
| Internally<br>Flawless | Very Very<br>Slightly Included | Very<br>Slightly Included | Slightly<br>Included | Included |

#### COLOR

| ) | Е | F | G | Н | I | J | Faint | Very Light | Light |
|---|---|---|---|---|---|---|-------|------------|-------|
|   |   |   |   |   |   |   | •     |            | •     |



Sample Image Used



© IGI 2020, International Gemological Institute

FD - 10 20







#### ADDITIONAL GRADING INFORMATION

| Polish       | EXCELLEN |
|--------------|----------|
| Symmetry     | EXCELLEN |
| Fluorescence | NONE     |

(159) LG623432422 Inscription(s) Comments: This Laboratory Grown Diamond was created by Chemical Vapor Deposition (CVD) growth

process and may include post-growth treatment.