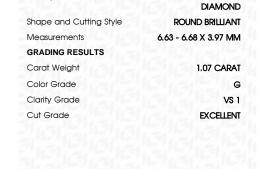

### LABORATORY GROWN DIAMOND REPORT

March 27, 2024

IGI Report Number LG623432422

LABORATORY GROWN Description

DIAMOND

Shape and Cutting Style ROUND BRILLIANT

Measurements 6.63 - 6.68 X 3.97 MM

## **GRADING RESULTS**

1.07 CARAT Carat Weight

Color Grade G

Clarity Grade VS 1

Cut Grade **EXCELLENT** 