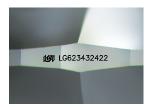

### ADDITIONAL GRADING INFORMATION

Polish **EXCELLENT** 

**EXCELLENT** Symmetry

NONE Fluorescence

1/5/1 LG623432422 Inscription(s)

Comments: This Laboratory Grown Diamond was created by Chemical Vapor Deposition (CVD) growth process and may include post-growth treatment. Type IIa

#### ADDITIONAL GRADING INFORMATION

| Polish       | EXCELLEN |
|--------------|----------|
| Symmetry     | EXCELLEN |
| Fluorescence | NONE     |

(159) LG623432422 Inscription(s) Comments: This Laboratory Grown Diamond was created by Chemical Vapor Deposition (CVD) growth

process and may include post-growth treatment.