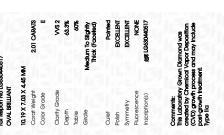

## LABORATORY GROWN DIAMOND REPORT

April 17, 2024

IGI Report Number LG630440517

Description LABORATORY GROWN

DIAMOND

E

Shape and Cutting Style OVAL BRILLIANT

Measurements 10.19 X 7.03 X 4.45 MM

**GRADING RESULTS** 

Carat Weight 2.01 CARATS

Color Grade

Clarity Grade W\$ 2

## ADDITIONAL GRADING INFORMATION

Polish **EXCELLENT** 

Symmetry **EXCELLENT** 

Fluorescence NONE

Inscription(s) IGI LG630440517

Comments: This Laboratory Grown Diamond was created by Chemical Vapor Deposition (CVD) growth process and may include post-growth treatment.

Type IIa

© IGI 2020, International Gemological Institute

FD - 10 20

IGI Report Number LG630440517 Description LABORATORY GROWN DIAMOND Shape and Cutting Style **OVAL BRILLIANT** 10.19 X 7.03 X 4.45 MM Measurements **GRADING RESULTS** Carat Weight 2.01 CARATS Color Grade Е Clarity Grade VVS 2

#### ADDITIONAL GRADING INFORMATION

| Polish         | EXCELLENT      |
|----------------|----------------|
| Symmetry       | EXCELLENT      |
| Fluorescence   | NONE           |
| Inscription(s) | (例 LG630440517 |

Comments: This Laboratory Grown Diamond was created by Chemical Vapor Deposition (CVD) growth process and may include post-growth treatment. Type Ila