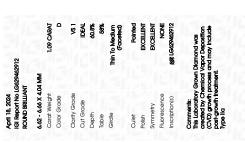

## LABORATORY GROWN DIAMOND REPORT

April 18, 2024

IGI Report Number LG629462912

Description LABORATORY GROWN DIAMOND

Shape and Cutting Style ROUND BRILLIANT

Measurements 6.62 - 6.66 X 4.04 MM

**GRADING RESULTS** 

Carat Weight 1.09 CARAT

Color Grade

Clarity Grade VS 1

Cut Grade **IDEAL** 

## ADDITIONAL GRADING INFORMATION

**EXCELLENT** Polish

Symmetry **EXCELLENT** 

NONE Fluorescence

1/到 LG629462912 Inscription(s)

Comments: This Laboratory Grown Diamond was created by Chemical Vapor Deposition (CVD) growth process and may include post-growth treatment.

Type IIa