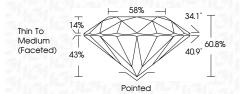

| VVS <sup>1-2</sup>             | VS <sup>1-2</sup>         | SI 1-2               | I 1-3    |
|------------------------|--------------------------------|---------------------------|----------------------|----------|
| Internally<br>Flawless | Very Very<br>Slightly Included | Very<br>Slightly Included | Slightly<br>Included | Included |

#### COLOR

| D | Ε | F | G | Н | 1 | J | Faint | Very Light | Light |
|---|---|---|---|---|---|---|-------|------------|-------|



Sample Image Used



© IGI 2020, International Gemological Institute

FD - 10 20



#### IGI Report Number LG629462912 Description LABORATORY GROWN DIAMOND Shape and Cutting Style ROUND BRILLIANT Measurements 6.62 - 6.66 X 4.04 MM **GRADING RESULTS** Carat Weight 1.09 CARAT Color Grade Clarity Grade VS 1 Cut Grade IDEAL



#### ADDITIONAL GRADING INFORMATION

| Polish         | EXCELLEN        |  |  |
|----------------|-----------------|--|--|
| Symmetry       | EXCELLEN        |  |  |
| Fluorescence   | NON             |  |  |
| Inscription(s) | (4₹(1 C¥304¥30. |  |  |

Comments: This Laboratory Grown Diamond was created by Chemical Vapor Deposition (CVD) growth process and may include post-growth treatment.