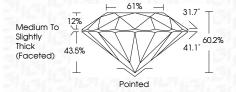

# LABORATORY GROWN DIAMOND REPORT

April 16, 2024

IGI Report Number LG630440587

LABORATORY GROWN Description

DIAMOND

E

**ROUND BRILLIANT** Shape and Cutting Style

Measurements 8.09 - 8.13 X 4.89 MM

# **PROPORTIONS**