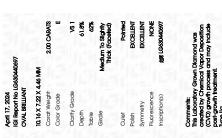

## LABORATORY GROWN DIAMOND REPORT

April 17, 2024

IGI Report Number LG630440697

Description

LABORATORY GROWN DIAMOND

Shape and Cutting Style

**OVAL BRILLIANT** 10.16 X 7.22 X 4.46 MM

E

VS 1

Measurements

**GRADING RESULTS** 

Carat Weight

2.00 CARATS

Color Grade

Clarity Grade

ADDITIONAL GRADING INFORMATION

**EXCELLENT** 

**EXCELLENT** Symmetry

NONE Fluorescence

/函 LG630440697 Inscription(s)

Comments: This Laboratory Grown Diamond was created by Chemical Vapor Deposition (CVD) growth process and may include post-growth treatment.

Type IIa

Polish