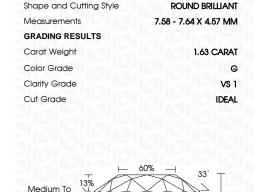

# LABORATORY GROWN DIAMOND REPORT

February 22, 2024

IGI Report Number LG620400226

Description

LABORATORY GROWN DIAMOND

Shape and Cutting Style

7.58 - 7.64 X 4.57 MM

ROUND BRILLIANT

G

**GRADING RESULTS** 

Measurements

1.63 CARAT Carat Weight

Color Grade

Clarity Grade VS 1

Cut Grade **IDEAL** 