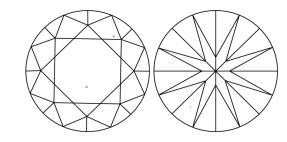

# **CLARITY CHARACTERISTICS**

# **KEY TO SYMBOLS**

Red symbols indicate internal characteristics. Green symbols indicate external characteristics.