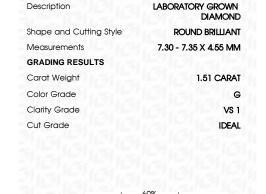

### LABORATORY GROWN DIAMOND REPORT

March 19, 2024

Description

IGI Report Number

Shape and Cutting Style

Measurements

**GRADING RESULTS** 

Carat Weight

Color Grade

Clarity Grade

Cut Grade

ADDITIONAL GRADING INFORMATION

created by Chemical Vapor Deposition (CVD) growth

Polish

Symmetry

Fluorescence

## **PROPORTIONS**

LG623431336

DIAMOND

1.51 CARAT

G

VS 1

**IDEAL** 

NONE

**EXCELLENT EXCELLENT** 

1/5/1 LG623431336

LABORATORY GROWN

7.30 - 7.35 X 4.55 MM

ROUND BRILLIANT