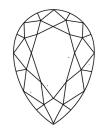

# **ELECTRONIC COPY**

### LABORATORY GROWN DIAMOND REPORT

May 6, 2024

IGI Report Number LG633432520

Description LABORATORY GROWN DIAMOND

Shape and Cutting Style PEAR BRILLIANT

Measurements 14.27 X 8.88 X 5.46 MM

### **GRADING RESULTS**

Carat Weight 4.02 CARATS

Color Grade

Clarity Grade VS 1

#### ADDITIONAL GRADING INFORMATION

**EXCELLENT** Polish

**EXCELLENT** Symmetry

Fluorescence NONE

1/5/1 LG633432520 Inscription(s)

Comments: This Laboratory Grown Diamond was created by Chemical Vapor Deposition (CVD) growth process and may include post-growth treatment.

Type IIa

## LG633432520

Report verification at igi.org

### **PROPORTIONS**





Sample Image Used

#### **CLARITY CHARACTERISTICS**





## **KEY TO SYMBOLS**

Red symbols indicate internal characteristics. Green symbols indicate external characteristics.

### **COLOR**

| D E F                  | G H I J             | Faint                     | Very Light | Light    |
|------------------------|---------------------|---------------------------|------------|----------|
| CLARITY                |                     |                           |            |          |
| IF                     | WS <sup>1 - 2</sup> | VS <sup>1-2</sup>         | SI 1-2     | 1 1 - 3  |
| Internally<br>Flawless | Very Very           | Very<br>Slightly Included | Slightly   | Included |





© IGI 2020, International Gemological Institute

FD - 10 20





May 6, 2024

IGI Report Number LG633432520

Description LABORATORY GROWN DIAMOND

Shap