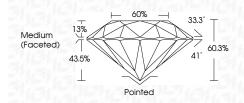

## PROPORTIONS

| May 2, 2024                    |                          |  |  |  |
|--------------------------------|--------------------------|--|--|--|
| IGI Report Number              | LG632454906              |  |  |  |
| Description                    | LABORATORY GROWN DIAMOND |  |  |  |
| Shape and Cutting Style        | ROUND BRILLIANT          |  |  |  |
| Measurements                   | 6.58 - 6.62 X 3.98 MM    |  |  |  |
| GRADING RESULTS                |                          |  |  |  |
| Carat Weight                   | 1.06 CARAT               |  |  |  |
| Color Grade                    | E CONTRACTOR E           |  |  |  |
| Clarity Grade                  | VS 1                     |  |  |  |
| Cut Grade                      | IDEAL                    |  |  |  |
| ADDITIONAL GRADING INFORMATION |                          |  |  |  |
|                                |                          |  |  |  |