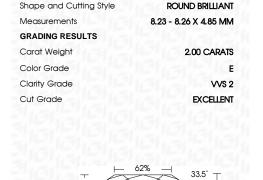

#### LABORATORY GROWN DIAMOND REPORT

April 10, 2024

IGI Report Number LG629403187

Description

LABORATORY GROWN DIAMOND

Shape and Cutting Style

ROUND BRILLIANT 8.23 - 8.26 X 4.85 MM

E

VVS 2

**GRADING RESULTS** 

Measurements

Carat Weight 2.00 CARATS

Color Grade

Clarity Grade

Cut Grade **EXCELLENT** 

ADDITIONAL GRADING INFORMATION

Polish **EXCELLENT** 

**EXCELLENT** Symmetry

NONE Fluorescence

1/到 LG629403187 Inscription(s)

Comments: This Laboratory Grown Diamond was created by Chemical Vapor Deposition (CVD) growth process and may include post-growth treatment. Type IIa

## **PROPORTIONS**