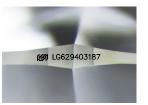

LG629403187 Report verification at igi.org

LG629403187

DIAMOND

LABORATORY GROWN

April 10, 2024

Description

Medium

(Faceted)

Polish **EXCELLENT** 

**EXCELLENT** Symmetry

NONE Fluorescence

1/到 LG629403187 Inscription(s)

Comments: This Laboratory Grown Diamond was created by Chemical Vapor Deposition (CVD) growth process and may include post-growth treatment. Type IIa

## ADDITIONAL GRADING INFORMATION

| Polish      | EXCELLENT |
|-------------|-----------|
| Symmetry    | EXCELLENT |
| Florescence | NONE      |

Inscription(s) (何) LG629403187

Pointed

Comments: This Laboratory Grown Diamond was created by Chemical Vapor Deposition (CVD) growth process and may include post-growth treatment.