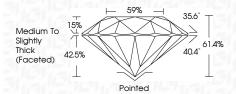

## **PROPORTIONS**

LG591327808

DIAMOND

1.24 CARAT

E

VS 1

**IDEAL** 

**EXCELLENT** 

**EXCELLENT** 

1/5/1 LG591327808

NONE

LABORATORY GROWN

6.85 - 6.88 X 4.22 MM

ROUND BRILLIANT

July 13, 2023

LG591327808 LABORATORY GROWN

IDEAL

DIAMOND Shape and Cutting Style ROUND BRILLIANT

6.85 - 6.88 X 4.22 MM Measurements

**GRADING RESULTS** 

Cut Grade

1.24 CARAT Carat Weight Color Grade E Clarity Grade VS 1