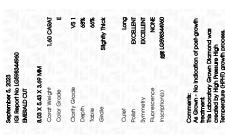

## LABORATORY GROWN DIAMOND REPORT

September 5, 2023

IGI Report Number LG598344960

Description

LABORATORY GROWN DIAMOND

Shape and Cutting Style

**EMERALD CUT** 

E

Measurements

8.03 X 5.43 X 3.69 MM

# **GRADING RESULTS**

1.60 CARAT Carat Weight

Color Grade

Clarity Grade VS 1

## ADDITIONAL GRADING INFORMATION

Polish **EXCELLENT** 

**EXCELLENT** Symmetry

NONE Fluorescence

Inscription(s) 151 LG598344960

Comments: As Grown - No indication of post-growth

treatment

This Laboratory Grown Diamond was created by High Pressure High Temperature (HPHT) growth process.