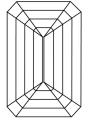

Report verification at igi.org

LG598344960

VS 1

LABORATORY GROWN

# **ELECTRONIC COPY**

## LABORATORY GROWN DIAMOND REPORT

September 5, 2023

IGI Report Number LG598344960

Description

LABORATORY GROWN DIAMOND

Shape and Cutting Style

**EMERALD CUT** 

E

Measurements

8.03 X 5.43 X 3.69 MM

# **GRADING RESULTS**

1.60 CARAT Carat Weight

Color Grade

Clarity Grade VS 1

## ADDITIONAL GRADING INFORMATION

Polish **EXCELLENT** 

**EXCELLENT** Symmetry

NONE Fluorescence

Inscription(s) 151 LG598344960

Comments: As Grown - No indication of post-growth

treatment

This Laboratory Grown Diamond was created by High Pressure High Temperature (HPHT) growth process.

Type II

## **PROPORTIONS**



#### **CLARITY CHARACTERISTICS**





## **KEY TO SYMBOLS**

Red symbols indicate internal characteristics. Green symbols indicate external characteristics.

## **GRADING SCALES**

DEFGHIJ

## CLARITY

| IF                     | VVS <sup>1-2</sup>             | VS <sup>1-2</sup>         | SI 1-2               | I 1 - 3  |
|------------------------|--------------------------------|---------------------------|----------------------|----------|
| Internally<br>Flawless | Very Very<br>Slightly Included | Very<br>Slightly Included | Slightly<br>Included | Included |
| COLOR                  |                                |                           |                      |          |

Faint

Very Light

Light



Sample Image Used



© IGI 2020, International Gemological Institute

FD - 10 20





September 5, 2023

IGI Report N