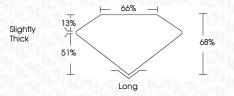

S**

Red symbols indicate internal characteristics. Green symbols indicate external characteristics.

## **GRADING SCALES**

DEFGHIJ

## CLARITY

| IF                     | VVS <sup>1-2</sup>             | VS <sup>1-2</sup>         | SI 1-2               | I 1 - 3  |
|------------------------|--------------------------------|---------------------------|----------------------|----------|
| Internally<br>Flawless | Very Very<br>Slightly Included | Very<br>Slightly Included | Slightly<br>Included | Included |
| COLOR                  |                                |                           |                      |          |

Faint

Very Light

Light



Sample Image Used



© IGI 2020, International Gemological Institute

FD - 10 20





September 5, 2023

IGI Report Number

Description



#### ADDITIONAL GRADING INFORMATION

| Polish       | EXCELLEN |
|--------------|----------|
| Symmetry     | EXCELLEN |
| Fluorescence | NON      |

個 LG598344960 Inscription(s) Comments: As Grown - No indication of post-growth

This Laboratory Grown Diamond was created by High Pressure High Temperature (HPHT) growth process. Type II