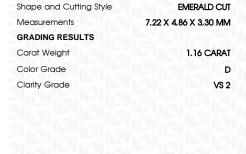

## LABORATORY GROWN DIAMOND REPORT

September 3, 2023

IGI Report Number LG598339082

Description

LABORATORY GROWN DIAMOND

Shape and Cutting Style

**EMERALD CUT** 7.22 X 4.86 X 3.30 MM

Measurements **GRADING RESULTS** 

1.16 CARAT Carat Weight

Color Grade

Clarity Grade

VS 2

D