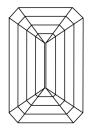

Report verification at igi.org

LG598339082

DIAMOND

LABORATORY GROWN

September 3, 2023

IGI Report Number

Description

# **ELECTRONIC COPY**

## LABORATORY GROWN DIAMOND REPORT

September 3, 2023

IGI Report Number LG598339082

Description

LABORATORY GROWN DIAMOND

Shape and Cutting Style

**EMERALD CUT** 7.22 X 4.86 X 3.30 MM

Measurements **GRADING RESULTS** 

1.16 CARAT Carat Weight

Color Grade

Clarity Grade

VS 2

D

## ADDITIONAL GRADING INFORMATION

Polish **EXCELLENT** 

**EXCELLENT** Symmetry

NONE Fluorescence

Inscription(s) 151 LG598339082

Comments: As Grown - No indication of post-growth

treatment

This Laboratory Grown Diamond was created by High Pressure High Temperature (HPHT) growth process.

Type II

## **PROPORTIONS**



### **CLARITY CHARACTERISTICS**





## **KEY TO SYMBOLS**

Red symbols indicate internal characteristics. Green symbols indicate external characteristics.

## **GRADING SCALES**

DEFGHIJ

## CLARITY

| IF                     | VVS <sup>1-2</sup>             | VS 1-2                    | SI 1-2               | I 1-3    |
|------------------------|--------------------------------|---------------------------|----------------------|----------|
| Internally<br>Flawless | Very Very<br>Slightly Included | Very<br>Slightly Included | Slightly<br>Included | Included |
| COLOR                  |                                |                           |                      |          |

Faint

Very Light

Light



Sample Image Used



© IGI 2020, International Gemological Institute

FD - 10 20







#### ADDITIONAL GRADING INFOR