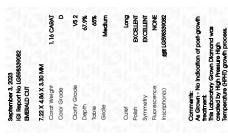

#### ADDITIONAL GRADING INFORMATION

| Polish       | EXCELLENT |
|--------------|-----------|
| Symmetry     | EXCELLENT |
| Fluorescence | NONE      |

(159) LG598339082 Inscription(s) Comments: As Grown - No indication of post-growth

This Laboratory Grown Diamond was created by High Pressure High Temperature (HPHT) growth process.

Type II