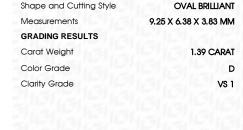

#### LABORATORY GROWN DIAMOND REPORT

August 26, 2023

IGI Report Number LG597378986

LABORATORY GROWN Description

DIAMOND

Shape and Cutting Style OVAL BRILLIANT

Measurements 9.25 X 6.38 X 3.83 MM

## **GRADING RESULTS**

1.39 CARAT Carat Weight

Color Grade D

Clarity Grade VS 1