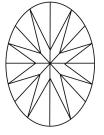

August 26, 2023

Description

IGI Report Number

# **ELECTRONIC COPY**

#### LABORATORY GROWN DIAMOND REPORT

August 26, 2023

IGI Report Number LG597378986

LABORATORY GROWN Description

DIAMOND

Shape and Cutting Style OVAL BRILLIANT

Measurements 9.25 X 6.38 X 3.83 MM

## **GRADING RESULTS**

1.39 CARAT Carat Weight

Color Grade D

Clarity Grade VS 1

#### ADDITIONAL GRADING INFORMATION

Polish **EXCELLENT** 

**EXCELLENT** Symmetry

NONE Fluorescence

Inscription(s) 151 LG597378986

Comments: As Grown - No indication of post-growth

treatment

This Laboratory Grown Diamond was created by High Pressure High Temperature (HPHT) growth process.

Type II

#### **PROPORTIONS**



#### **CLARITY CHARACTERISTICS**





#### **KEY TO SYMBOLS**

Red symbols indicate internal characteristics. Green symbols indicate external characteristics.

#### **GRADING SCALES**

#### CLARITY

| IF                     | VVS <sup>1-2</sup>             | VS <sup>1-2</sup>         | SI 1-2               | I 1 - 3  |
|------------------------|--------------------------------|---------------------------|----------------------|----------|
| Internally<br>Flawless | Very Very<br>Slightly Included | Very<br>Slightly Included | Slightly<br>Included | Included |

### COLOR

| E F | G | Н | I | J | Faint | Very Light | Light |
|-----|---|---|---|---|-------|------------|-------|
|-----|---|---|---|---|-------|------------|-------|



Sample Image Used



© IGI 2020, International Gemological Institute

FD - 10 20





LG597378986