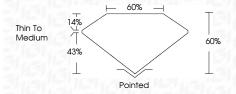

d symbols indicate internal characteristics. Green symbols indicate external characteristics.

#### **GRADING SCALES**

#### CLARITY

| IF                     | VVS <sup>1-2</sup>             | VS <sup>1-2</sup>         | SI 1-2               | I 1 - 3  |
|------------------------|--------------------------------|---------------------------|----------------------|----------|
| Internally<br>Flawless | Very Very<br>Slightly Included | Very<br>Slightly Included | Slightly<br>Included | Included |

### COLOR

| E F | G | Н | I | J | Faint | Very Light | Light |
|-----|---|---|---|---|-------|------------|-------|
|-----|---|---|---|---|-------|------------|-------|



Sample Image Used



© IGI 2020, International Gemological Institute

FD - 10 20





LG597378986

DIAMOND

LABORATORY GROWN



#### ADDITIONAL GRADING INFORMATION

| Polish       | EXCELLENT |
|--------------|-----------|
| Symmetry     | EXCELLENT |
| Fluorescence | NONE      |

(159) LG597378986 Comments: As Grown - No indication of post-growth

Inscription(s)

This Laboratory Grown Diamond was created by High Pressure High Temperature (HPHT) growth process. Type II