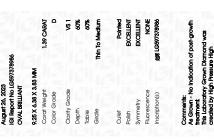

#### LABORATORY GROWN DIAMOND REPORT

August 26, 2023

IGI Report Number LG597378986

LABORATORY GROWN Description

DIAMOND

Shape and Cutting Style OVAL BRILLIANT

Measurements 9.25 X 6.38 X 3.83 MM

## **GRADING RESULTS**

1.39 CARAT Carat Weight

Color Grade D

Clarity Grade VS 1

#### ADDITIONAL GRADING INFORMATION

Polish **EXCELLENT** 

**EXCELLENT** Symmetry

NONE Fluorescence

Inscription(s) 151 LG597378986

Comments: As Grown - No indication of post-growth

treatment

This Laboratory Grown Diamond was created by High Pressure High Temperature (HPHT) growth process.

#### ADDITIONAL GRADING INFORMATION

| Polish       | EXCELLENT |
|--------------|-----------|
| Symmetry     | EXCELLENT |
| Fluorescence | NONE      |

(159) LG597378986 Comments: As Grown - No indication of post-growth

Inscription(s)

This Laboratory Grown Diamond was created by High Pressure High Temperature (HPHT) growth process. Type II