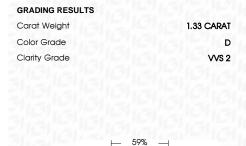

Measurements **GRADING RESULTS** 

**1.33 CARAT** Carat Weight

Color Grade

Clarity Grade VVS 2