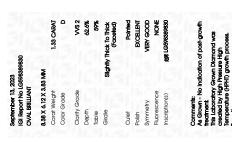

# LABORATORY GROWN DIAMOND REPORT

September 13, 2023

IGI Report Number LG598389830

Description

LABORATORY GROWN DIAMOND

Shape and Cutting Style

OVAL BRILLIANT 8.38 X 6.12 X 3.83 MM

D

Measurements **GRADING RESULTS** 

**1.33 CARAT** Carat Weight

Color Grade

Clarity Grade VVS 2

### ADDITIONAL GRADING INFORMATION

Polish **EXCELLENT** 

VERY GOOD Symmetry

NONE Fluorescence

Inscription(s) 151 LG598389830

Comments: As Grown - No indication of post-growth

treatment

This Laboratory Grown Diamond was created by High Pressure High Temperature (HPHT) growth process.