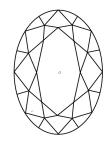

12 X 3.83 MM

DIAMOND

LABORATORY GROWN

September 13, 2023

IGI Report Number

Shape and Cutting Style

Description

Measurements

# **ELECTRONIC COPY**

# LABORATORY GROWN DIAMOND REPORT

September 13, 2023

IGI Report Number LG598389830

Description

LABORATORY GROWN DIAMOND

Shape and Cutting Style

OVAL BRILLIANT 8.38 X 6.12 X 3.83 MM

D

Measurements **GRADING RESULTS** 

**1.33 CARAT** Carat Weight

Color Grade

Clarity Grade VVS 2

### ADDITIONAL GRADING INFORMATION

Polish **EXCELLENT** 

VERY GOOD Symmetry

NONE Fluorescence

Inscription(s) 151 LG598389830

Comments: As Grown - No indication of post-growth

treatment

This Laboratory Grown Diamond was created by High Pressure High Temperature (HPHT) growth process.

Type II

#### **PROPORTIONS**



# **CLARITY CHARACTERISTICS**





# **KEY TO SYMBOLS**

Red symbols indicate internal characteristics. Green symbols indicate external characteristics.

#### **GRADING SCALES**

DEFGHIJ

#### CLARITY

COLOR

| IF                     | VVS <sup>1-2</sup>             | VS <sup>1-2</sup>         | SI 1-2               | I 1 - 3  |
|------------------------|--------------------------------|---------------------------|----------------------|----------|
| Internally<br>Flawless | Very Very<br>Slightly Included | Very<br>Slightly Included | Slightly<br>Included | Included |

Faint

Very Light

Light



Sample Image Used





© IGI 2020, International Gemological Institute

FD - 10 20







# ADDITIONAL GRADING INFORMATION

| Polish       | EXCELLENT |
|--------------|-----------|
| Symmetry     | VERY GOOD |
| Fluorescence |