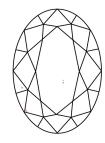

Report verification at igi.org

LG595393808

August 15, 2023

IGI Report Number

# **ELECTRONIC COPY**

### LABORATORY GROWN DIAMOND REPORT

August 15, 2023

IGI Report Number

LG595393808

Description

LABORATORY GROWN DIAMOND

Shape and Cutting Style

OVAL BRILLIANT 8.57 X 6.10 X 3.70 MM

Measurements

**GRADING RESULTS** 

1.21 CARAT Carat Weight

Color Grade

D

Clarity Grade

VS 1

### ADDITIONAL GRADING INFORMATION

Polish **EXCELLENT** 

**EXCELLENT** Symmetry

NONE Fluorescence

Inscription(s) 151 LG595393808

Comments: As Grown - No indication of post-growth

treatment

This Laboratory Grown Diamond was created by High Pressure High Temperature (HPHT) growth process.

Type II

### **PROPORTIONS**



## **CLARITY CHARACTERISTICS**





### **KEY TO SYMBOLS**

Red symbols indicate internal characteristics. Green symbols indicate external characteristics.

### **GRADING SCALES**

### CLARITY

| IF                     | VVS <sup>1-2</sup>             | VS <sup>1-2</sup>         | SI 1-2               | I <sup>1-3</sup> |
|------------------------|--------------------------------|---------------------------|----------------------|------------------|
| Internally<br>Flawless | Very Very<br>Slightly Included | Very<br>Slightly Included | Slightly<br>Included | Included         |

### COLOR

| E | F | G | Н | I | J | Faint | Very Light | Light |
|---|---|---|---|---|---|-------|------------|-------|
|   |   |   |   |   |   |       |            |       |



Sample Image Used



© IGI 2020, International Gemological Institute