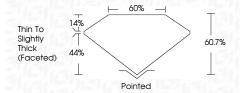

YMBOLS**

Red symbols indicate internal characteristics. Green symbols indicate external characteristics.

### **GRADING SCALES**

### CLARITY

| IF                     | VVS <sup>1-2</sup>             | VS <sup>1-2</sup>         | SI 1-2               | I <sup>1-3</sup> |
|------------------------|--------------------------------|---------------------------|----------------------|------------------|
| Internally<br>Flawless | Very Very<br>Slightly Included | Very<br>Slightly Included | Slightly<br>Included | Included         |

### COLOR

| E | F | G | Н | I | J | Faint | Very Light | Light |
|---|---|---|---|---|---|-------|------------|-------|
|   |   |   |   |   |   |       |            |       |



Sample Image Used



© IGI 2020, International Gemological Institute

FD - 10 20







#### ADDITIONAL GRADING INFORMATION

| Polish       | EXCELLEN |
|--------------|----------|
| Symmetry     | EXCELLEN |
| Fluorescence | NON      |

(159) LG595393808 Inscription(s) Comments: As Grown - No indication of post-growth

This Laboratory Grown Diamond was created by High Pressure High Temperature (HPHT) growth process.

Type II