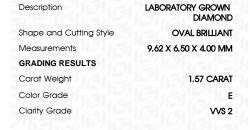

# LABORATORY GROWN DIAMOND REPORT

March 29, 2024

IGI Report Number LG627495214

Description

LABORATORY GROWN DIAMOND

Shape and Cutting Style

OVAL BRILLIANT 9.62 X 6.50 X 4.00 MM

Measurements

**GRADING RESULTS** 

Carat Weight 1.57 CARAT

Color Grade

Clarity Grade VVS 2