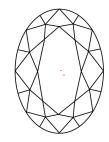

# LABORATORY GROWN DIAMOND REPORT

March 29, 2024

IGI Report Number LG627495214

Description

LABORATORY GROWN DIAMOND

Shape and Cutting Style

OVAL BRILLIANT 9.62 X 6.50 X 4.00 MM

Measurements

#### CLARITY CHARACTERISTICS

### **KEY TO SYMBOLS**

Red symbols indicate internal characteristics. Green symbols indicate external characteristics.