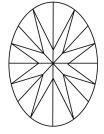

LG627495214 Report verification at igi.org

March 29, 2024

IGI Report Number

# **ELECTRONIC COPY**

# LABORATORY GROWN DIAMOND REPORT

March 29, 2024

IGI Report Number LG627495214

Description

LABORATORY GROWN DIAMOND

Shape and Cutting Style

OVAL BRILLIANT 9.62 X 6.50 X 4.00 MM

Measurements

**GRADING RESULTS** 

Carat Weight 1.57 CARAT

Color Grade

Clarity Grade VVS 2

### ADDITIONAL GRADING INFORMATION

Polish **EXCELLENT** 

Symmetry **EXCELLENT** 

Fluorescence NONE

Inscription(s) LG627495214

Comments: This Laboratory Grown Diamond was created by Chemical Vapor Deposition (CVD) growth process and may include post-growth treatment.

Type IIa

## **PROPORTIONS**



#### CLARITY CHARACTERISTICS





### **KEY TO SYMBOLS**

Red symbols indicate internal characteristics. Green symbols indicate external characteristics.

### **GRADING SCALES**

### CLARITY

| IF                     | VVS 1-2                        | VS <sup>1-2</sup>         | SI 1-2               | I <sup>1-3</sup> |
|------------------------|--------------------------------|---------------------------|----------------------|------------------|
| Internally<br>Flawless | Very Very<br>Slightly Included | Very<br>Slightly Included | Slightly<br>Included | Included         |

#### COLOR

| E | F | G | Н | I | J | Faint | Very Light | Light |
|---|---|---|---|---|---|-------|------------|-------|
|---|---|---|---|---|---|-------|------------|-------|



Sample Image Used



© IGI 2020, International Gemological Institute