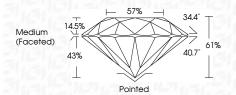

#### **PROPORTIONS**

## LABORATORY GROWN DIAMOND REPORT

September 4, 2023

IGI Report Number LG598339168

Description

LABORATORY GROWN DIAMOND

Shape and Cutting Style

ROUND BRILLIANT 8.32 - 8.36 X 5.08 MM

E

VS 1

**IDEAL** 

Measurements **GRADING RESULTS** 

2.18 CARATS Carat Weight

Color Grade

Clarity Grade

Cut Grade

ADDITIONAL GRADING INFORMATION