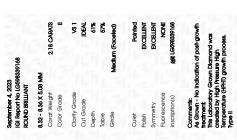

## LABORATORY GROWN DIAMOND REPORT

September 4, 2023

IGI Report Number LG598339168

Description

LABORATORY GROWN DIAMOND

Shape and Cutting Style

ROUND BRILLIANT 8.32 - 8.36 X 5.08 MM

E

VS 1

**IDEAL** 

Measurements **GRADING RESULTS** 

2.18 CARATS Carat Weight

Color Grade

Clarity Grade

Cut Grade

ADDITIONAL GRADING INFORMATION

Polish **EXCELLENT** 

**EXCELLENT** Symmetry

NONE Fluorescence

1/5/1 LG598339168 Inscription(s)

Comments: As Grown - No indication of post-growth

This Laboratory Grown Diamond was created by High Pressure High Temperature (HPHT) growth process.

FD - 10 20

**GRADING RESULTS** 

September 4, 2023

IGI Report Number

2.18 CARATS Carat Weight Color Grade Е Clarity Grade VS 1 Cut Grade IDEAL

## ADDITIONAL GRADING INFORMATION

EXCELLENT Polish **EXCELLENT** Symmetry Fluorescence NONE

Comments: As Grown - No indication of post-growth

Inscription(s)

This Laboratory Grown Diamond was created by High Pressure High Temperature (HPHT) growth process. Type II