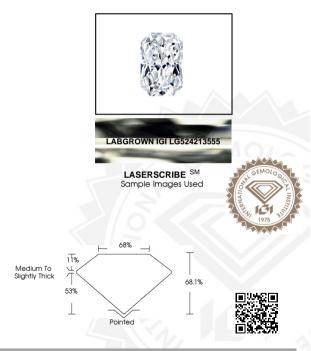

### IGI LABORATORY GROWN DIAMOND ID REPORT

April 14, 2022

IGI Report Number LG524213555

#### CUT CORNERED RECTANGULAR MODIFIED BRILLIANT

### 6.45 X 4.64 X 3.16 MM

 Carat Weight
 0.81 CARAT

 Color Grade
 H

 Clarity Grade
 VVS 2

 Polieh
 EXCELLENT

 Symmetry
 EXCELLENT

 Fluorescence
 NONE

 Inscription(s)
 LABGROWN IGI

 LGS24213555
 LGS24213555

Comments: This Laboratory Grown Diamond was created by Chemical Vapor Deposition (CVD) growth process and may include post-growth treatment.

Type Ila