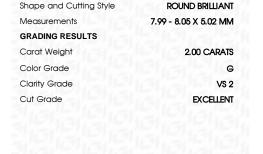

### LABORATORY GROWN DIAMOND REPORT

December 16, 2023

IGI Report Number LG611363078

LABORATORY GROWN Description

DIAMOND

Shape and Cutting Style ROUND BRILLIANT

Measurements 7.99 - 8.05 X 5.02 MM

## **GRADING RESULTS**

Carat Weight 2.00 CARATS

Color Grade G

Clarity Grade VS 2

Cut Grade **EXCELLENT** 