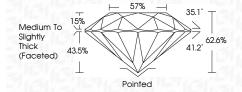

BOLS**

Red symbols indicate internal characteristics. Green symbols indicate external characteristics.

#### **GRADING SCALES**

#### CLARITY

| IF                     | VVS <sup>1-2</sup>             | VS <sup>1-2</sup>         | SI 1-2               | I <sup>1-3</sup> |
|------------------------|--------------------------------|---------------------------|----------------------|------------------|
| Internally<br>Flawless | Very Very<br>Slightly Included | Very<br>Slightly Included | Slightly<br>Included | Included         |

### COLOR

| E | F | G | Н | ı | J | Faint | Very Light | Light |
|---|---|---|---|---|---|-------|------------|-------|
|   |   |   |   |   |   |       |            |       |



Sample Image Used



© IGI 2020, International Gemological Institute

FD - 10 20







#### ADDITIONAL GRADING INFORMATION

| Polish   | EXCELLEN |
|----------|----------|
| Symmetry | EXCELLEN |
|          |          |

Fluorescence NONE (国) LG611363078 Inscription(s)

Comments: This Laboratory Grown Diamond was created by Chemical Vapor Deposition (CVD) growth process and may include post-growth treatment.