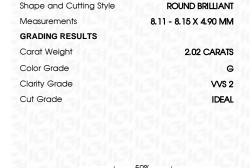

### LABORATORY GROWN DIAMOND REPORT

February 17, 2024

IGI Report Number

LG618435585

Description

LABORATORY GROWN DIAMOND

Shape and Cutting Style

ROUND BRILLIANT 8.11 - 8.15 X 4.90 MM

Measurements

GRADING RESULTS

Carat Weight 2.02 CARATS

Color Grade

JUNG

Clarity Grade
Cut Grade

IDEAL

G

VVS 2