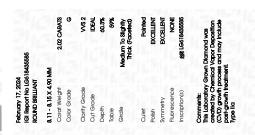

### LABORATORY GROWN DIAMOND REPORT

February 17, 2024

IGI Report Number

LG618435585

Description

LABORATORY GROWN DIAMOND

Shape and Cutting Style

ROUND BRILLIANT 8.11 - 8.15 X 4.90 MM

Measurements

GRADING RESULTS

Carat Weight 2.02 CARATS

Color Grade

JUNG

Clarity Grade
Cut Grade

IDEAL

G

VVS 2

### ADDITIONAL GRADING INFORMATION

Polish **EXCELLENT** 

Symmetry **EXCELLENT** 

Fluorescence NONE

Inscription(s) (3) LG618435585

Comments: This Laboratory Grown Diamond was created by Chemical Vapor Deposition (CVD) growth process and may include post-growth treatment. Type IIa