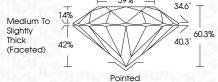

### LABORATORY GROWN DIAMOND REPORT

February 17, 2024

IGI Report Number

LG618435585

Description

LABORATORY GROWN DIAMOND

Shape and Cutting Style

ROUND BRILLIANT 8.11 - 8.15 X 4.90 MM

Measurements

GRADING RESULTS

Carat Weight 2.02 CARATS

Color Grade

JUNG

Clarity Grade
Cut Grade

IDEAL

G

VVS 2

### ADDITIONAL GRADING INFORMATION

Polish **EXCELLENT** 

Symmetry **EXCELLENT** 

Fluorescence NONE

Inscription(s) (3) LG618435585

Comments: This Laboratory Grown Diamond was created by Chemical Vapor Deposition (CVD) growth process and may include post-growth treatment. Type IIa

#### **PROPORTIONS**