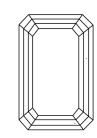

Report verification at igi.org

# **ELECTRONIC COPY**

### LABORATORY GROWN DIAMOND REPORT

March 9, 2024

IGI Report Number LG625420188

LABORATORY GROWN Description

DIAMOND

E

Shape and Cutting Style **EMERALD CUT** 

Measurements 8.07 X 5.46 X 3.66 MM

## **GRADING RESULTS**

1.58 CARAT Carat Weight

Color Grade

Clarity Grade VS 1

#### ADDITIONAL GRADING INFORMATION

Polish **EXCELLENT** 

**EXCELLENT** Symmetry

NONE Fluorescence

/函 LG625420188 Inscription(s)

Comments: This Laboratory Grown Diamond was created by Chemical Vapor Deposition (CVD) growth process and may include post-growth treatment.

Type IIa

#### **PROPORTIONS**



### **CLARITY CHARACTERISTICS**





#### **KEY TO SYMBOLS**

Red symbols indicate internal characteristics. Green symbols indicate external characteristics.

#### **GRADING SCALES**

#### CLARITY

| IF                     | VVS <sup>1-2</sup>             | VS <sup>1-2</sup>         | SI 1-2               | I 1 - 3  |
|------------------------|--------------------------------|---------------------------|----------------------|----------|
| Internally<br>Flawless | Very Very<br>Slightly Included | Very<br>Slightly Included | Slightly<br>Included | Included |

#### COLOR

| E F G H I J Faint Very Light Lig | ght |
|----------------------------------|-----|
|----------------------------------|-----|



Sample Image Used



© IGI 2020, International Gemological Institute

FD - 10 20





LG625420188

Description LABORATORY GR