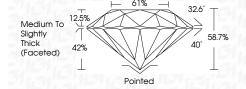

LARITY CHARACTERISTICS**



# **KEY TO SYMBOLS**

Red symbols indicate internal characteristics. Green symbols indicate external characteristics.

# **GRADING SCALES**

# CLARITY

| IF                     | VVS <sup>1-2</sup>             | VS <sup>1-2</sup>         | SI 1-2               | I <sup>1-3</sup> |
|------------------------|--------------------------------|---------------------------|----------------------|------------------|
| Internally<br>Flawless | Very Very<br>Slightly Included | Very<br>Slightly Included | Slightly<br>Included | Included         |

### COLOR

| E F G H I J Faint Very Light Lig | ght |
|----------------------------------|-----|
|----------------------------------|-----|



Sample Image Used



© IGI 2020, International Gemological Institute

FD - 10 20







### ADDITIONAL GRADING INFORMATION

| Polish   | EXCELLEN |
|----------|----------|
| Symmetry | EXCELLEN |
| FI .     |          |

Comments: This Laboratory Grown Diamond was created by Chemical Vapor Deposition (CVD) growth process and may include post-growth treatment.

Inscription(s)