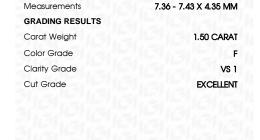

ROUND BRILLIANT 7.36 - 7.43 X 4.35 MM

**GRADING RESULTS** 

1.50 CARAT Carat Weight

Color Grade

Clarity Grade VS 1

Cut Grade **EXCELLENT** 

ADDITIONAL GRADING INFORMATION

Polish **EXCELLENT** 