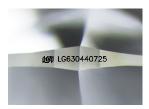

Report verification at igi.org

LG630440725

DIAMOND

1.50 CARAT

(G) LG630440725

VS 1

LABORATORY GROWN

CUSHION BRILLIANT 8.15 X 5.94 X 4.08 MM

### LABORATORY GROWN DIAMOND REPORT

April 16, 2024

IGI Report Number LG630440725

Description

LABORATORY GROWN DIAMOND

Shape and Cutting Style

CUSHION BRILLIANT 8.15 X 5.94 X 4.08 MM

D

Measurements

**GRADING RESULTS** 

Carat Weight 1.50 CARAT

Color Grade

Clarity Grade VS 1