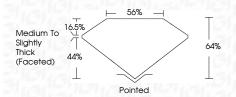

# **PROPORTIONS**

LG586376388

DIAMOND

PEAR BRILLIANT

8.02 CARATS

**EXCELLENT** 

**EXCELLENT** 

151 LG586376388

NONE

SI 1

LABORATORY GROWN

17.87 X 10.82 X 6.93 MM