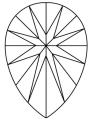

# **PROPORTIONS**

LG586376388

DIAMOND

PEAR BRILLIANT

8.02 CARATS

**EXCELLENT** 

**EXCELLENT** 

151 LG586376388

#### **CLARITY CHARACTERISTICS**

### **KEY TO SYMBOLS**

Red symbols indicate internal characteristics. Green symbols indicate external characteristics.