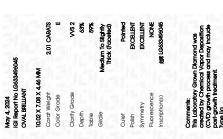

© IGI 2020, International Gemological Institute

FD - 10 20

May 4, 2024

IGI Report Number LG633496045

Description LABORATORY GROWN DIAMOND

Shape and Cutting Style OVAL BRILLIANT

Measurements 10.02 X 7.08 X 4.46 MM

GRADING RESULTS

Carat Weight 2.01 CARATS

Color Grade E
Clarity Grade VV\$ 2

#### ADDITIONAL GRADING INFORMATION

Polish EXCELLENT
Symmetry EXCELLENT

Fluorescence NONE

Inscription(s) (G) LG633496045

Comments: This Laboratory Grown Diamond was created by Chemical Vapor Deposition (CVD) growth process and may include post-growth treatment.