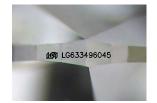

### LABORATORY GROWN DIAMOND REPORT

May 4, 2024

IGI Report Number LG633496045

Description LABORATORY GROWN DIAMOND

Shape and Cutting Style OVAL BRILLIANT

Measurements 10.02 X 7.08 X 4.46 MM

**GRADING RESULTS** 

### ADDITIONAL GRADING INFORMATION

Polish **EXCELLENT** 

Symmetry **EXCELLENT** 

Fluorescence NONE

Inscription(s) (G) LG633496045

Comments: This Laboratory Grown Diamond was created by Chemical Vapor Deposition (CVD) growth process and may include post-growth treatment.

## LG633496045

Report verification at igi.org

© IGI 2020, International Gemological Institute

FD - 10 20

May 4, 2024

IGI Report Number LG633496045

Description LABORATORY GROWN DIAMOND

Shape and Cutting Style OVAL BRILLIANT

Measurements 10.02 X 7.08 X 4.46 MM

#### ADDITIONAL GRADING INFORMATION

Polish EXCELLENT
Symmetry EXCELLENT

Fluorescence NONE

Inscription(s) (G) LG633496045

Comments: This Laboratory Grown Diamond was created by Chemical Vapor Deposition (CVD) growth process and may include post-growth treatment.