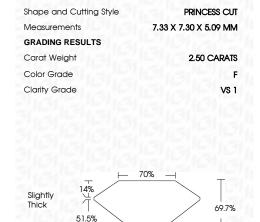

## LABORATORY GROWN DIAMOND REPORT

March 21, 2024

IGI Report Number LG627445145

LABORATORY GROWN Description

DIAMOND

Shape and Cutting Style

PRINCESS CUT

Measurements 7.33 X 7.30 X 5.09 MM

**GRADING RESULTS** 

2.50 CARATS Carat Weight

Color Grade

Clarity Grade VS 1