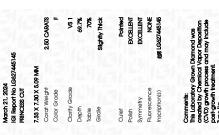

## LABORATORY GROWN DIAMOND REPORT

March 21, 2024

IGI Report Number LG627445145

LABORATORY GROWN Description

DIAMOND

Shape and Cutting Style

PRINCESS CUT

Measurements 7.33 X 7.30 X 5.09 MM

**GRADING RESULTS** 

2.50 CARATS Carat Weight

Color Grade

Clarity Grade VS 1

## ADDITIONAL GRADING INFORMATION

Polish **EXCELLENT** 

**EXCELLENT** Symmetry

NONE Fluorescence

Inscription(s) /函 LG627445145

Comments: This Laboratory Grown Diamond was created by Chemical Vapor Deposition (CVD) growth process and may include post-growth treatment.

### ADDITIONAL GRADING INFORMATION

| Polish       | EXCELLEN |  |
|--------------|----------|--|
| Symmetry     | EXCELLEN |  |
| Fluorescence | NON      |  |

Pointed

(151) LG627445145 Comments: This Laboratory Grown Diamond was created by Chemical Vapor Deposition (CVD) growth process and may include post-growth treatment.

Inscription(s)