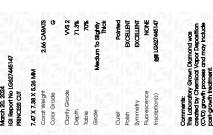

Report verification at igi.org

LG627445147

(国) LG627445147

March 20, 2024

Description

Medium To

Inscription(s)

IGI Report Number

# LABORATORY GROWN DIAMOND REPORT

March 20, 2024

IGI Report Number

Description

Shape and Cutting Style

Measurements

**GRADING RESULTS** 

2.66 CARATS Carat Weight

LG627445147

DIAMOND

G

PRINCESS CUT

LABORATORY GROWN

7.47 X 7.38 X 5.26 MM

Color Grade

Clarity Grade VVS 2

# ADDITIONAL GRADING INFORMATION

Polish **EXCELLENT** 

**EXCELLENT** Symmetry

NONE Fluorescence

13 LG627445147 Inscription(s)

Comments: This Laboratory Grown Diamond was created by Chemical Vapor Deposition (CVD) growth process and may include post-growth treatment.