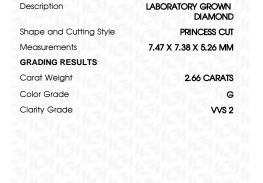

# LABORATORY GROWN DIAMOND REPORT

March 20, 2024

IGI Report Number

Description

Shape and Cutting Style

Measurements

**GRADING RESULTS** 

2.66 CARATS Carat Weight

LG627445147

DIAMOND

G

PRINCESS CUT

LABORATORY GROWN

7.47 X 7.38 X 5.26 MM

Color Grade

Clarity Grade VVS 2