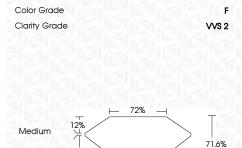

Carat Weight 2.81 CARATS

Color Grade

Clarity Grade VVS 2

#### ADDITIONAL GRADING INFORMATION

55.5%

| Polish   | EXCELLEN |
|----------|----------|
| Symmetry | EXCELLEN |
|          |          |

Inscription(s) IGN LG625496351

Pointed

Comments: This Laboratory Grown Diamond was created by Chemical Vapor Deposition (CVD) growth process and may include post-growth treatment.