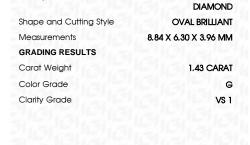

## LABORATORY GROWN DIAMOND REPORT

February 16, 2024

IGI Report Number LG621493845

Description

LABORATORY GROWN DIAMOND

Shape and Cutting Style

**OVAL BRILLIANT** 

G

Measurements

8.84 X 6.30 X 3.96 MM

# **GRADING RESULTS**

1.43 CARAT Carat Weight

Color Grade

Clarity Grade VS 1