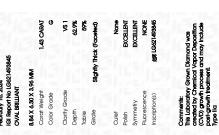

LG621493845

LABORATORY GROWN

February 16, 2024

IGI Report Number

Description

## LABORATORY GROWN DIAMOND REPORT

February 16, 2024

IGI Report Number LG621493845

Description

LABORATORY GROWN DIAMOND

Shape and Cutting Style

**OVAL BRILLIANT** 

G

Measurements

8.84 X 6.30 X 3.96 MM

# **GRADING RESULTS**

1.43 CARAT Carat Weight

Color Grade

Clarity Grade VS 1

#### ADDITIONAL GRADING INFORMATION

Polish **EXCELLENT** 

**EXCELLENT** Symmetry

NONE Fluorescence

Inscription(s) 151 LG621493845

Comments: This Laboratory Grown Diamond was created by Chemical Vapor Deposition (CVD) growth process and may include post-growth treatment.

Type IIa

# ADDITIONAL GRADING INFORMATION

| Polish   | EXCELLEN |
|----------|----------|
| Symmetry | EXCELLEN |
|          |          |

Inscription(s) (451) LG621493845 Comments: This Laboratory Grown Diamond was

created by Chemical Vapor Deposition (CVD) growth process and may include post-growth treatment.

www.igi.org