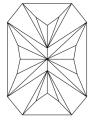

on at igi.org

LG627403755

(159) LG627403755

DIAMOND

LABORATORY GROWN

March 26, 2024

Description

IGI Report Number

# **ELECTRONIC COPY**

# LABORATORY GROWN DIAMOND REPORT

March 26, 2024

IGI Report Number LG627403755

LABORATORY GROWN Description

DIAMOND

Shape and Cutting Style CUT CORNERED RECTANGULAR

MODIFIED BRILLIANT

10.75 X 7.39 X 5.03 MM Measurements

#### **GRADING RESULTS**

Carat Weight 3.52 CARATS

Color Grade

Clarity Grade VVS 2

# ADDITIONAL GRADING INFORMATION

Polish **EXCELLENT** 

**EXCELLENT** Symmetry

NONE Fluorescence

1/51 LG627403755 Inscription(s)

Comments: This Laboratory Grown Diamond was created by Chemical Vapor Deposition (CVD) growth process and may include post-growth treatment. Type IIa

# **PROPORTIONS**



#### **CLARITY CHARACTERISTICS**





# **KEY TO SYMBOLS**

Red symbols indicate internal characteristics. Green symbols indicate external characteristics.

# **GRADING SCALES**

DEFGHIJ

# CLARITY

| IF                     | VVS <sup>1-2</sup>             | VS <sup>1-2</sup>         | SI 1-2               | 11-3     |
|------------------------|--------------------------------|---------------------------|----------------------|----------|
| Internally<br>Flawless | Very Very<br>Slightly Included | Very<br>Slightly Included | Slightly<br>Included | Included |
| COLOR                  |                                |                           |                      |          |

Faint

Very Light

Light



Sample Image Used



© IGI 2020, International Gemological Institute

FD - 10 20







#### ADDITIONAL GRADING INFORMAT