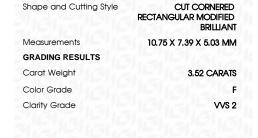

# LABORATORY GROWN DIAMOND REPORT

March 26, 2024

IGI Report Number LG627403755

LABORATORY GROWN Description

DIAMOND

Shape and Cutting Style CUT CORNERED RECTANGULAR

MODIFIED BRILLIANT

10.75 X 7.39 X 5.03 MM Measurements

#### **GRADING RESULTS**

Carat Weight 3.52 CARATS

Color Grade

Clarity Grade VVS 2