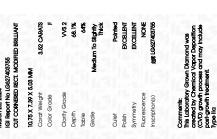

# LABORATORY GROWN DIAMOND REPORT

March 26, 2024

IGI Report Number LG627403755

LABORATORY GROWN Description

DIAMOND

Shape and Cutting Style CUT CORNERED RECTANGULAR

MODIFIED BRILLIANT

10.75 X 7.39 X 5.03 MM Measurements

#### **GRADING RESULTS**

Carat Weight 3.52 CARATS

Color Grade

Clarity Grade VVS 2

# ADDITIONAL GRADING INFORMATION

Polish **EXCELLENT** 

**EXCELLENT** Symmetry

NONE Fluorescence

1/51 LG627403755 Inscription(s)

Comments: This Laboratory Grown Diamond was created by Chemical Vapor Deposition (CVD) growth process and may include post-growth treatment. Type IIa

#### ADDITIONAL GRADING INFORMATION

Inscription(s)

| Polish       | EXCELLEN |
|--------------|----------|
| Symmetry     | EXCELLEN |
| Fluorescence | NON      |

Comments: This Laboratory Grown Diamond was created by Chemical Vapor Deposition (CVD) growth process and may include post-growth treatment.