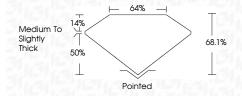

## **CLARITY CHARACTERISTICS**





# **KEY TO SYMBOLS**

Red symbols indicate internal characteristics. Green symbols indicate external characteristics.

# **GRADING SCALES**

DEFGHIJ

# CLARITY

| IF                     | VVS <sup>1-2</sup>             | VS <sup>1-2</sup>         | SI 1-2               | 11-3     |
|------------------------|--------------------------------|---------------------------|----------------------|----------|
| Internally<br>Flawless | Very Very<br>Slightly Included | Very<br>Slightly Included | Slightly<br>Included | Included |
| COLOR                  |                                |                           |                      |          |

Faint

Very Light

Light



Sample Image Used



© IGI 2020, International Gemological Institute

FD - 10 20







#### ADDITIONAL GRADING INFORMATION

Inscription(s)

| Polish       | EXCELLEN |
|--------------|----------|
| Symmetry     | EXCELLEN |
| Fluorescence | NON      |

Comments: This Laboratory Grown Diamond was created by Chemical Vapor Deposition (CVD) growth process and may include post-growth treatment.