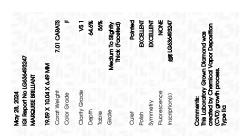

© IGI 2020, International Gemological Institute

FD - 10 20

May 28, 2024

IGI Report Number LG636493247

Description LABORATORY GROWN DIAMOND

Shape and Cutting Style MARQUISE BRILLIANT

Measurements 19.59 X 10.04 X 6.49 MM

GRADING RESULTS

Carat Weight 7.01 CARATS

Color Grade F
Clarity Grade V\$1

Medium To 16.5%
Slightly
Thick
(Faceted)

Pointed

#### ADDITIONAL GRADING INFORMATION

Polish EXCELLENT
Symmetry EXCELLENT

Fluorescence NONE

Inscription(s) IGN LG636493247
Comments: This Laboratory Grown Diamond was

created by Chemical Vapor Deposition (CVD) growth process.

Type IIa