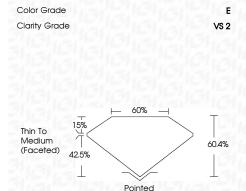

LARITY CHARACTERISTICS**





## **KEY TO SYMBOLS**

Red symbols indicate internal characteristics. Green symbols indicate external characteristics.

#### **GRADING SCALES**

#### CLARITY

| IF         | VVS <sup>1-2</sup> | VS <sup>1-2</sup> | SI 1-2   | I 1-3    |
|------------|--------------------|-------------------|----------|----------|
| Internally | Very Very          | Very              | Slightly | Included |
| Flawless   | Slightly Included  | Slightly Included | Included |          |

LABORATORY GROWN

DIAMOND REPORT

#### COLOR

| E | F | G | Н | I | J | Faint | Very Light | Light |
|---|---|---|---|---|---|-------|------------|-------|
|---|---|---|---|---|---|-------|------------|-------|



Sample Image Used



© IGI 2020, International Gemological Institute

FD - 10 20





#### EXCELLENT Polish **EXCELLENT** Symmetry

ADDITIONAL GRADING INFORMATION

Fluorescence NONE (6) LG582379176 Inscription(s)

Comments: This Laboratory Grown Diamond was created by Chemical Vapor Deposition (CVD) growth process and may include post-growth treatment.





# www.igi.org