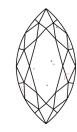

### **PROPORTIONS**

DIAMOND

5.01 CARATS

LABORATORY GROWN

MARQUISE BRILLIANT 18.21 X 9.03 X 5.45 MM

Measurements

**GRADING RESULTS** 

Carat Weight 5.01 CARATS

Color Grade

Clarity Grade

VS 2

E