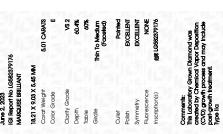

Report verification at igi.org

June 2, 2023

Description

Measurements **GRADING RESULTS** 

Carat Weight

IGI Report Number

Shape and Cutting Style

LG582379176

DIAMOND

5.01 CARATS

LABORATORY GROWN

MARQUISE BRILLIANT 18.21 X 9.03 X 5.45 MM

## LABORATORY GROWN DIAMOND REPORT

June 2, 2023

IGI Report Number

LG582379176

Description

LABORATORY GROWN DIAMOND

Shape and Cutting Style

MARQUISE BRILLIANT 18.21 X 9.03 X 5.45 MM

Measurements

**GRADING RESULTS** 

Carat Weight 5.01 CARATS

Color Grade

Clarity Grade

VS 2

E

# ADDITIONAL GRADING INFORMATION

Polish **EXCELLENT** 

**EXCELLENT** Symmetry

NONE Fluorescence

/函 LG582379176 Inscription(s)

Comments: This Laboratory Grown Diamond was created by Chemical Vapor Deposition (CVD) growth

process and may include post-growth treatment.

Type IIa

#### EXCELLENT Polish **EXCELLENT** Symmetry

ADDITIONAL GRADING INFORMATION

Fluorescence NONE (6) LG582379176 Inscription(s)

Comments: This Laboratory Grown Diamond was created by Chemical Vapor Deposition (CVD) growth process and may include post-growth treatment.