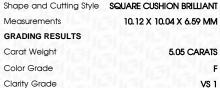

## LABORATORY GROWN DIAMOND REPORT

July 4, 2023

Description

IGI Report Number

Shape and Cutting Style

Measurements

**GRADING RESULTS** 

Carat Weight

Color Grade

Clarity Grade

ADDITIONAL GRADING INFORMATION

Polish

Symmetry

Fluorescence

Inscription(s)

Comments: This Laboratory Grown Diamond was created by Chemical Vapor Deposition (CVD) growth

process and may include post-growth treatment. Type IIa

LG588377244

DIAMOND

5.05 CARATS

**EXCELLENT EXCELLENT** 

/函 LG588377244

NONE

VS 1

LABORATORY GROWN

SQUARE CUSHION BRILLIANT

10.12 X 10.04 X 6.59 MM

LG588377244 Report verification at igi.org