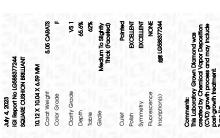

## LABORATORY GROWN DIAMOND REPORT

July 4, 2023

Description

IGI Report Number

Shape and Cutting Style

Measurements

**GRADING RESULTS** 

Carat Weight

Color Grade

Clarity Grade

ADDITIONAL GRADING INFORMATION

Polish

Symmetry

Fluorescence

Inscription(s)

Comments: This Laboratory Grown Diamond was created by Chemical Vapor Deposition (CVD) growth

process and may include post-growth treatment. Type IIa

LG588377244

DIAMOND

5.05 CARATS

**EXCELLENT EXCELLENT** 

/函 LG588377244

NONE

VS 1

LABORATORY GROWN

SQUARE CUSHION BRILLIANT

10.12 X 10.04 X 6.59 MM

LG588377244 Report verification at igi.org