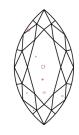

# **ELECTRONIC COPY**

### LABORATORY GROWN DIAMOND REPORT

May 28, 2024

IGI Report Number LG636479863

Description LABORATORY GROWN DIAMOND

Shape and Cutting Style MARQUISE BRILLIANT

Measurements 22.63 X 11.44 X 7.27 MM

**GRADING RESULTS** 

Carat Weight 10.43 CARATS

Color Grade

Clarity Grade V\$ 2

### ADDITIONAL GRADING INFORMATION

Polish **EXCELLENT** 

Symmetry **EXCELLENT** 

Fluorescence NONE

Inscription(s) (G) LG636479863

Comments: This Laboratory Grown Diamond was created by Chemical Vapor Deposition (CVD) growth

process. Type IIa

## LG636479863

Report verification at igi.org

### **PROPORTIONS**





Sample Image Used

### **CLARITY CHARACTERISTICS**





### **KEY TO SYMBOLS**

Red symbols indicate internal characteristics. Green symbols indicate external characteristics.

### COLOR

| D E F                  | G H I J              | Faint                     | Very Light | Light    |
|------------------------|----------------------|---------------------------|------------|----------|
| CLARITY                |                      |                           |            |          |
| IF                     | VVS <sup>1 - 2</sup> | VS <sup>1-2</sup>         | SI 1-2     | 1 1 - 3  |
| Internally<br>Flawless | Very Very            | Very<br>Slightly Included | Slightly   | Included |





© IGI 2020, International Gemological Institute

FD - 10 20





May 28, 2024

IGI Report Number LG636479863

Description LABORATORY GROWN DIAMOND

S