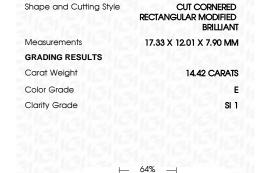

## LABORATORY GROWN DIAMOND REPORT

April 21, 2023

IGI Report Number LG577396826

Description

LABORATORY GROWN DIAMOND

Shape and Cutting Style CUT CORNERED RECTANGULAR

MODIFIED BRILLIANT

Ε

SI 1

Measurements 17.33 X 12.01 X 7.90 MM

**GRADING RESULTS** 

Carat Weight 14.42 CARATS

Color Grade

Clarity Grade