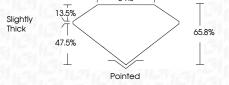

KEY TO SYMBOLS**

Red symbols indicate internal characteristics. Green symbols indicate external characteristics.

#### **GRADING SCALES**

DEFGHIJ

#### CLARITY

| IF                     | VVS <sup>1-2</sup>             | VS <sup>1-2</sup>         | SI 1-2               | 11-3     |
|------------------------|--------------------------------|---------------------------|----------------------|----------|
| Internally<br>Flawless | Very Very<br>Slightly Included | Very<br>Slightly Included | Slightly<br>Included | Included |
| COLOR                  |                                |                           |                      |          |

Faint

Very Light

Light

LABORATORY GROWN

DIAMOND REPORT



Sample Image Used



© IGI 2020, International Gemological Institute

FD - 10 20







#### ADDITIONAL GRADING INFORMATION

| Polish       | EXCELLENT |
|--------------|-----------|
| Symmetry     | EXCELLENT |
| Fluorescence | NONE      |

Inscription(s)

Comments: This Laboratory Grown Diamond was created by Chemical Vapor Deposition (CVD) growth

process and may include post-growth treatment.