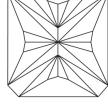

Report verification at igi.org

LG577396826

DIAMOND

LABORATORY GROWN

April 21, 2023

Description

IGI Report Number

# **ELECTRONIC COPY**

## LABORATORY GROWN DIAMOND REPORT

April 21, 2023

IGI Report Number LG577396826

Description

LABORATORY GROWN DIAMOND

Shape and Cutting Style CUT CORNERED RECTANGULAR

MODIFIED BRILLIANT

Ε

SI 1

Measurements 17.33 X 12.01 X 7.90 MM

**GRADING RESULTS** 

Carat Weight 14.42 CARATS

Color Grade

Clarity Grade

#### ADDITIONAL GRADING INFORMATION

Polish **EXCELLENT** 

Symmetry **EXCELLENT** 

Fluorescence NONE

Inscription(s) IGI LG577396826

Comments: This Laboratory Grown Diamond was created by Chemical Vapor Deposition (CVD) growth process and may include post-growth treatment. Type Ila

# PROPORTIONS



#### **CLARITY CHARACTERISTICS**





## **KEY TO SYMBOLS**

Red symbols indicate internal characteristics. Green symbols indicate external characteristics.

#### **GRADING SCALES**

DEFGHIJ

#### CLARITY

| IF                     | VVS <sup>1-2</sup>             | VS <sup>1-2</sup>         | SI 1-2               | 11-3     |
|------------------------|--------------------------------|---------------------------|----------------------|----------|
| Internally<br>Flawless | Very Very<br>Slightly Included | Very<br>Slightly Included | Slightly<br>Included | Included |
| COLOR                  |                                |                           |                      |          |

Faint

Very Light

Light

LABORATORY GROWN

DIAMOND REPORT



Sample Image Used



© IGI 2020, International Gemological Institute

FD - 10 2